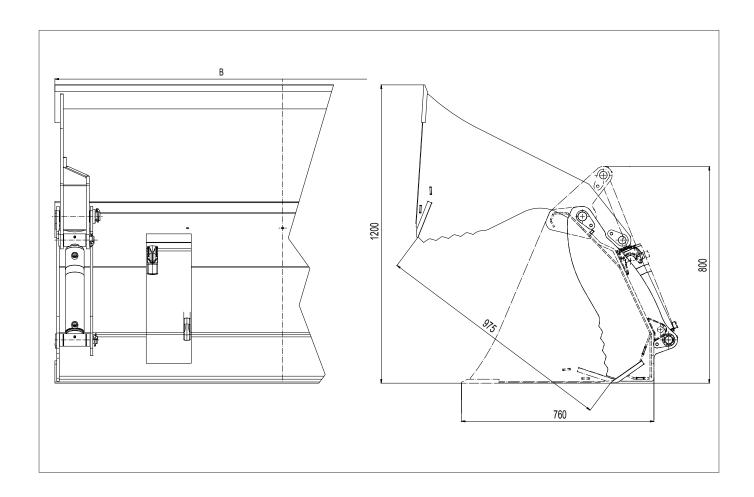

#### **Technical data:**

| Width B<br>mm | Volume<br>m³ | Depth<br>mm | Height H1<br>mm | Height H2<br>mm | Max. jaw opening<br>mm | Weight<br>kg |
|---------------|--------------|-------------|-----------------|-----------------|------------------------|--------------|
| 1600          | 0,53         | 760         | 800             | 1200            | 975                    | 364          |
| 1800          | 0,60         |             |                 |                 |                        | 392          |
| 2000          | 0,67         |             |                 |                 |                        | 419          |
| 2200          | 0,73         |             |                 |                 |                        | 471          |
| 2400          | 0,80         |             |                 |                 |                        | 501          |