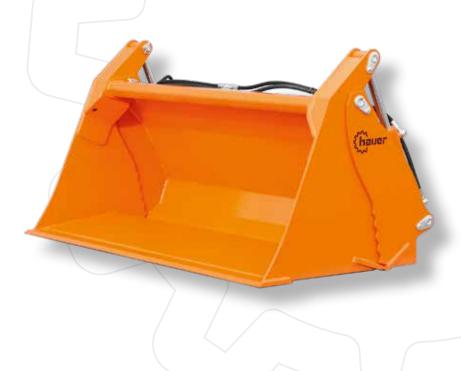

# 5-IN-1 MULTIFUNCTION BUCKET MFS

### **Application:**

The massive multifunction bucket from Hauer combines five different functions into one professional tool. The bucket is perfect for digging and soil handling when closed and equally perfect for grading when opened. It also grabs bulk materials and unloads them in a controlled way thanks to the folding feature which increases the dump height to 900mm.

#### **Operating principle:**

The moving part of the bucket is made to the robust box girder design. The right-angle edge at the rear is perfect for grading in reverse. Cutting edges from high-grade steel protect the front end when grading forward with the opened bucket and also the front and back of the moving part.